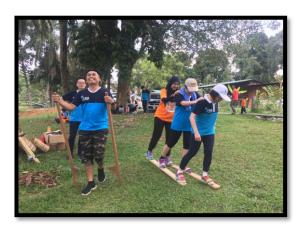

#### TEAM BUILDING ACTIVITIES

## ONE DAY TOUR

Price: RM 100/ pax

- 9.00am LOCAL KAMPUNG TOUR
  - (Rubber Tree Plantation, Traditional Malay House, Local Fruits (Seasonal), Stingless Bee etc.)
- 10.00 am PLANTZANIA NINJA OBSTACLES
  (Rope Climbing, Net Crawl, Flying Fox, Tire Obstacle)
- 11.00 am PLANTZANIA NINJA CHALLEGE
  (Ninja Slingshot, Coconut Bowling, Ninja Wooden Hoopla, Ninja Slipper, Ninja Ladder Toss)
- 12.00 pm LUNCH (Authentic Malay Cuisine)
- 1.00 pm TRADITIONAL GAMES & FISHING
  (Congkak, Batu Seremban, Gasing, Guli, Capteh, Papan Selipar, Galah Panjang, Kaki Tempurung)
- 2.00 pm TEAM BUILDING ACTIVITIES
  - 1. The teams have to complete several team building games activities.
  - 2. Marks are recorded at each activities.
  - 3. The team with highest score wins!
- 4.00 pm END