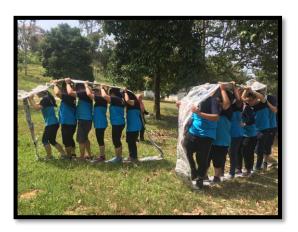

#### TEAM BUILDING ACTIVITIES

## ONE DAY TOUR

Price: RM 100/ pax

- 9.00am LOCAL KAMPUNG TOUR
  - (Rubber Tree Plantation, Traditional Malay House, Local Fruits (Seasonal), Stingless Bee etc.)
- 10.00 am PLANTZANIA NINJA OBSTACLES
  (Rope Climbing, Net Crawl, Flying Fox, Tire Obstacle)
- 11.00 am PLANTZANIA NINJA CHALLEGE
  (Ninja Slingshot, Coconut Bowling, Ninja Wooden Hoopla, Ninja Slipper, Ninja Ladder Toss)
- 12.00 pm LUNCH (Authentic Malay Cuisine)
- 1.00 pm TRADITIONAL GAMES & FISHING
  (Congkak, Batu Seremban, Gasing, Guli, Capteh, Papan Selipar, Galah Panjang, Kaki Tempurung)
- 2.00 pm TEAM BUILDING ACTIVITIES
  - 1. The teams have to complete several team building games activities.
  - 2. Marks are recorded at each activities.
  - 3. The team with highest score wins!
- 4.00 pm END