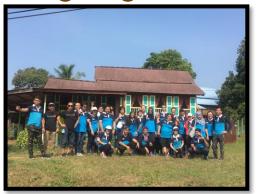

#### TEAM BUILDING ACTIVITIES

## ONE DAY TOUR

Price: RM 100/ pax

- 9.00am LOCAL KAMPUNG TOUR
  - (Rubber Tree Plantation, Traditional Malay House, Local Fruits (Seasonal), Stingless Bee etc.)
- 10.00 am PLANTZANIA NINJA OBSTACLES
  (Rope Climbing, Net Crawl, Flying Fox, Tire Obstacle)
- 11.00 am PLANTZANIA NINJA CHALLEGE
  (Ninja Slingshot, Coconut Bowling, Ninja Wooden Hoopla, Ninja Slipper, Ninja Ladder Toss)
- 12.00 pm LUNCH (Authentic Malay Cuisine)
- 1.00 pm TRADITIONAL GAMES & FISHING
  (Congkak, Batu Seremban, Gasing, Guli, Capteh, Papan Selipar, Galah Panjang, Kaki Tempurung)
- 2.00 pm TEAM BUILDING ACTIVITIES
  - 1. The teams have to complete several team building games activities.
  - 2. Marks are recorded at each activities.
  - 3. The team with highest score wins!
- 4.00 pm END